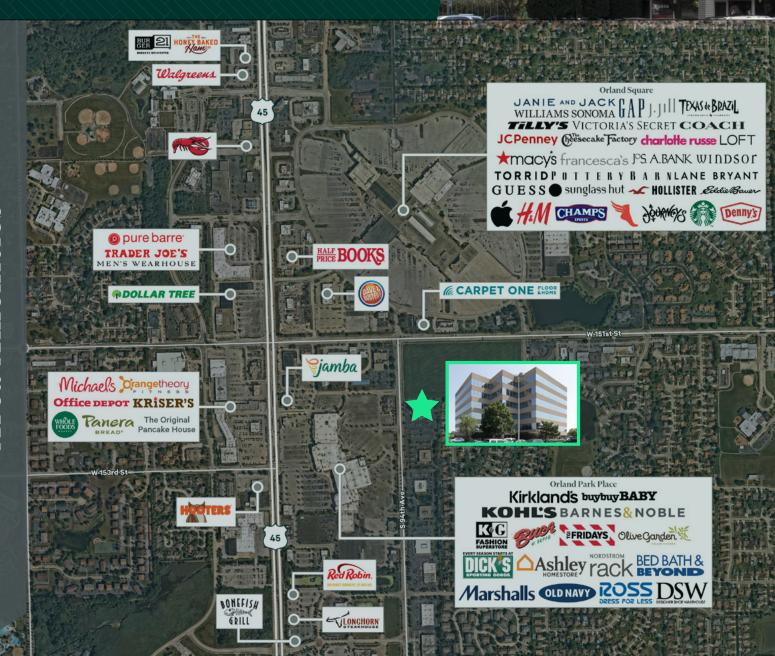

## **Property Features**

- Orland Park's most prominent Class A building
- On-site property management
- High end amenities
- Immediate occupancy
- Space layout offered at no cost
- Across the street from Orland Square Mall
- Close to I-80/La Grange Road four way interchange